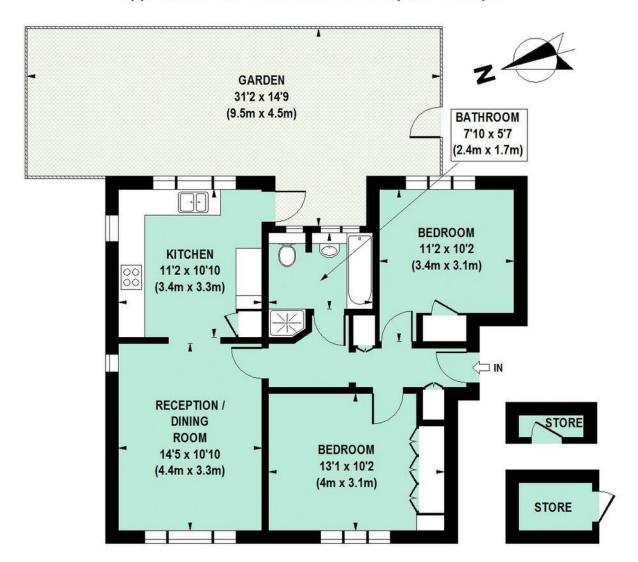

## Percy Road, W12

#### Approximate Gross Internal Area 62 sq m / 667 sq ft

#### **GROUND FLOOR**

Floor Plan produced for Philip Wooller by Mays Floorplans © . Tel 020 3397 4594 Illustration for identification purposes only, not to scale All measurements are maximum, and include wardrobes and window bays where applicable