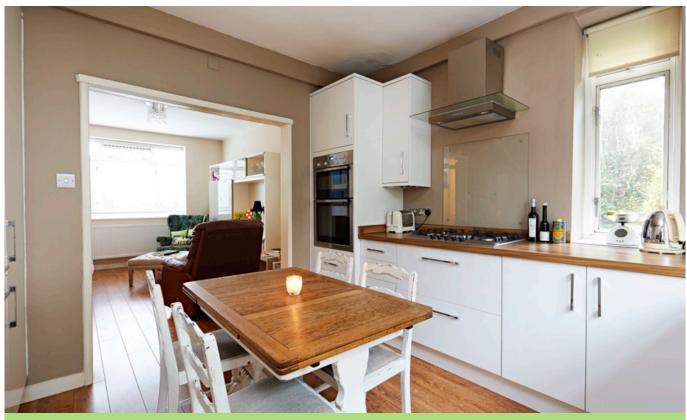

## LET

PERCY ROAD W12 • ASKEW ROAD AREA £345 PW / £1495 PCM

- 2 double bedrooms
- Bathroom with additional shower cubicle
- Kitchen / breakfast room
- · Reception room
- · Private patio garden
- · Recently refurbished
- Built in wardrobes
- Secure and sizeable external storage

# Type Ground floor garden flat within block

Gross internal floor area 667 sq ft / 62 sq m approx.

Nearest stations Ravenscourt Park (District Line) Goldhawk Road ( Hamm. & City and Circle Lines )

Council Tax Band D (£1007.83 PA)