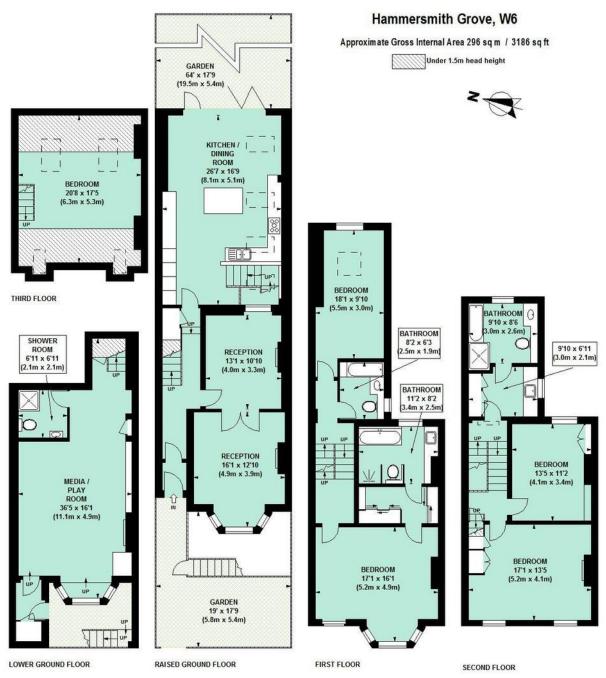

### Type Five storey Victorian family house

Gross internal floor area 3186 sq ft / 296 sq m approx.

Nearest stations Hammersmith Broadway (District, Piccadilly and Hamm & City Lines ) Goldhawk Road ( Hamm & City and Circle Lines )

### LET AGREED

Floor Plan produced for Philip Wooller by Mays Floorplans © . Tel 020 3397 4594
Illustration for identification purposes only, not to scale
All measurements are maximum, and include wardrobes and window bays where applicable