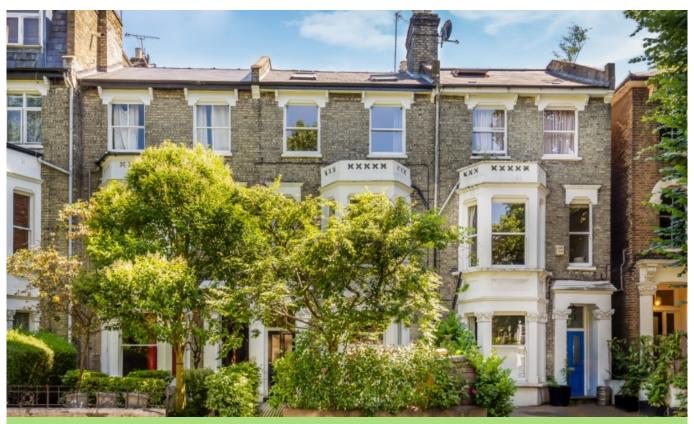

## LET AGREED

HAMMERSMITH GROVE W6 • BRACKENBURY VILLAGE £1650 PW / £7150 PCM

- Just below 3200 sq ft
- 5 double bedrooms
- 3 bathrooms (1 en suite)
- Cloak / shower room
- Double reception room
- Kitchen / dining room leading onto garden
- Utility room
- Media / playroom / reception 2
- 64' rear garden

### Type Five storey Victorian family house

Gross internal floor area 3186 sq ft / 296 sq m approx.

Nearest stations Hammersmith Broadway (District, Piccadilly and Hamm & City Lines ) Goldhawk Road ( Hamm & City and Circle Lines )