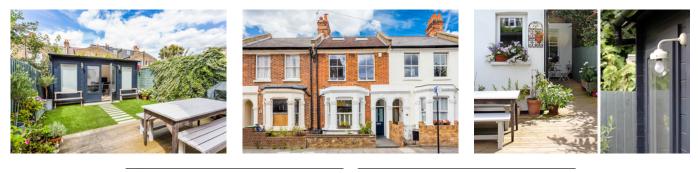

## PHILIP WOOLLER

KINNEAR ROAD W12 • WENDELL PARK £495 PW / £2145 PCM

- UNFURNISHED WITH GARDEN OFFICE
- 2 bedrooms
- Shower room
- Reception room
- Kitchen / breakfast room
- Rear garden and side return area
- Studio / garden office

Type Garden flat with garden studio

Gross internal floor area 668 sq ft / 62 sq m approx. inc. garden office

Nearest stations Stamford Brook ( District Line )

Council Tax Band D ( £1227.55 PA ) SALES · LETTINGS · MANAGEMENT