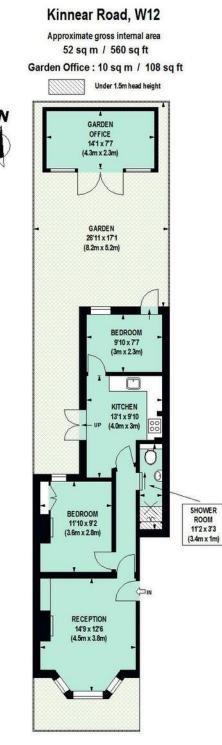

Type Garden flat with garden studio

Gross internal floor area 668 sq ft / 62 sq m approx. inc. garden office

Nearest stations Stamford Brook ( District Line )

Council Tax Band D ( £1227.55 PA ) SALES · LETTINGS · MANAGEMENT

## PHILIP WOOLLER

GROUND FLOOR

Floor Plan produced for Philip Wooller by Mays Floorplans © . Tel 020 3397 4594 Illustration for identification purposes only, not to scale All measurements are maximum, and include wardrobes and window bays where applicable SALES · LETTINGS · MANAGEMENT