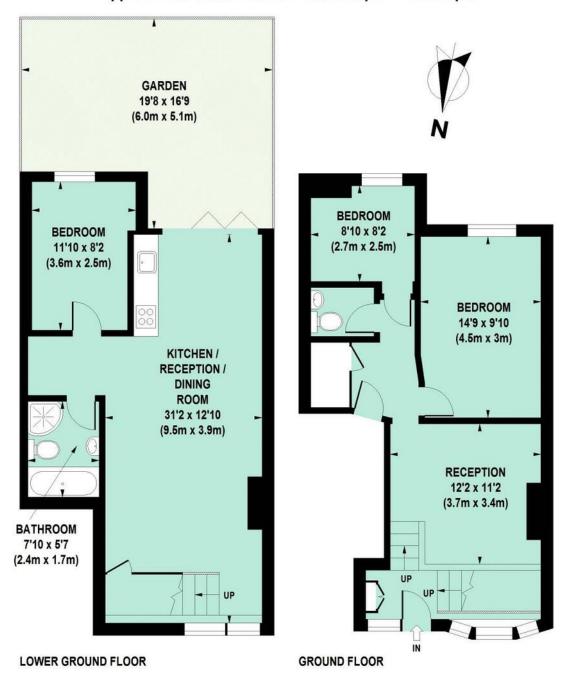

#### LET

GOLDHAWK ROAD W12 • SHEPHERD'S BUSH £450 PW / £1,950 PCM INCL. BILLS (NOT C/TAX)

- 3 double bedrooms
- Bathroom
- Additional WC
- 2 reception rooms
- Kitchen / dining area open plan
- · Secluded patio garden
- Own entrance and off st. parking
- Rent includes utility bills ( not c/tax )

Type Lower garden maisonette

Gross internal floor area 1066 sq ft / 99 sq m approx.

Nearest stations Goldhawk Road (Hamm. & City and Circle Lines) Shepherd's Bush ( Central Line)

Council Tax Band D ( £1022.04 PA )

#### Approximate Gross Internal Area 99 sq m / 1066 sq ft

Floor Plan produced for Philip Wooller by Mays Floorplans © . Tel 020 3397 4594
Illustration for identification purposes only, not to scale
All measurements are maximum, and include wardrobes and window bays where applicable