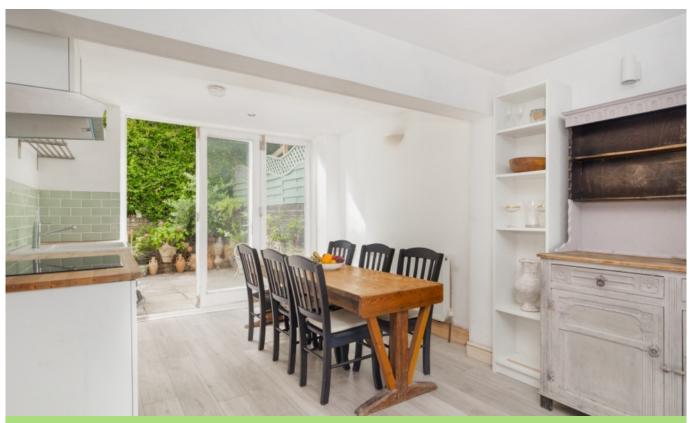

#### LET

GOLDHAWK ROAD W12 • SHEPHERD'S BUSH £450 PW / £1,950 PCM INCL. BILLS (NOT C/TAX)

- 3 double bedrooms
- Bathroom
- Additional WC
- 2 reception rooms
- Kitchen / dining area open plan
- · Secluded patio garden
- Own entrance and off st. parking
- Rent includes utility bills ( not c/tax )

Type Lower garden maisonette

Gross internal floor area 1066 sq ft / 99 sq m approx.

Nearest stations Goldhawk Road (Hamm. & City and Circle Lines) Shepherd's Bush ( Central Line)

Council Tax Band D ( £1022.04 PA )