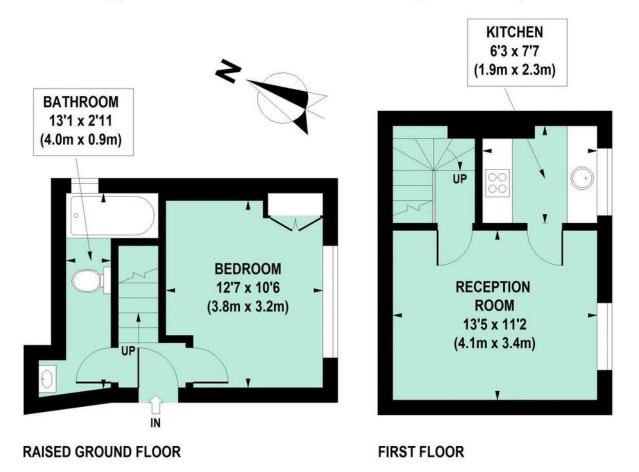

Type Mid floor maisonette

Gross internal floor area 463 sq ft / 43 sq m approx.

Nearest stations Stamford Brook and Ravenscourt Park ( District Line ) Shepherd's Bush Market ( Hamm.& City and Circle Lines) SALES · LETTINGS · MANAGEMENT

#### Approximate Gross Internal Area 43 sq m / 463 sq ft

Floor Plan produced for Philip Wooller by Mays Floorplans  $\[mathbb{C}\]$ . Tel 020 3397 4594 Illustration for identification purposes only, not to scale All measurements are maximum, and include wardrobes and window bays where applicable SALES · LETTINGS · MANAGEMENT