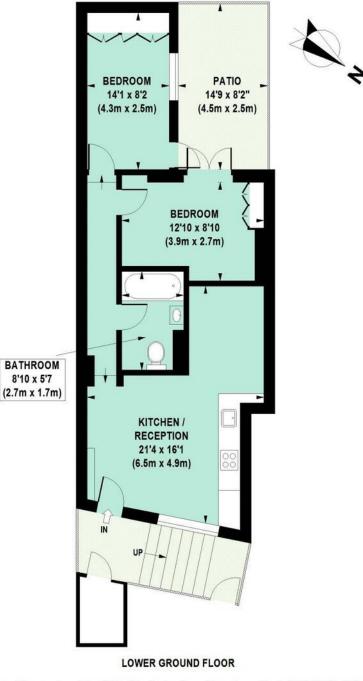

Type Lower ground floor garden flat

Gross internal floor area 571 sq ft / 53 sq m approx.

Nearest stations Goldhawk Road ( Hamm. & City and Circle Lines ) Stamford Brook (District Line)

Council Tax Band D (£1082.53 PA) SALES · LETTINGS · MANAGEMENT

### Melina Road, W12

Approximate Gross Internal Area 53 sq m / 571 sq ft

Floor Plan produced for Philip Wooller by Mays Floorplans © . Tel 020 3397 4594 Illustration for identification purposes only, not to scale All measurements are maximum, and include wardrobes and window bays where applicable