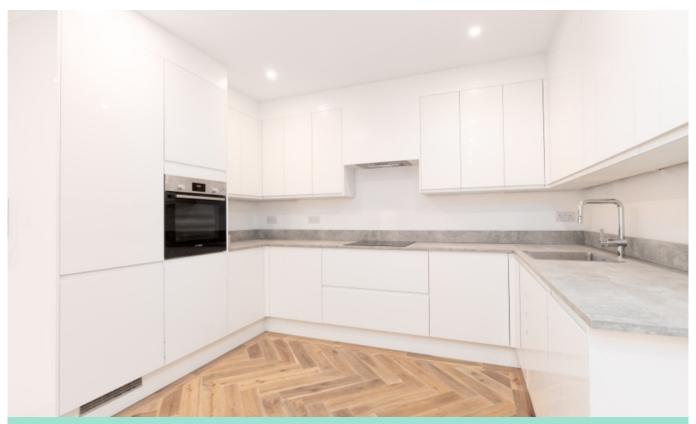

# SOLD

JEDDO ROAD W12 • WENDELL PARK £650,000 SHARE OF FREEHOLD

- 2 double bedrooms
- Bathroom en suite
- Shower room
- Reception space
- · Refitted kitchen open plan
- Herringbone wood floor / newly carpeted
- Under floor heating throughout
- Private interconnecting front and rear gardens
- · Own entrance

Type Ground floor garden flat

Gross internal floor area 700 sq ft / 65 sq m approx.

Nearest stations Stamford Brook ( District Line ) Shepherd's Bush Market ( Hamm. & City and Circle Lines )