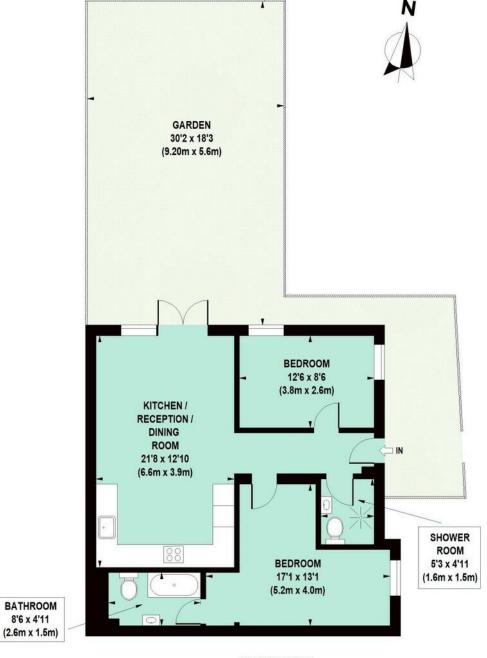

#### Jeddo Road, W12

#### Approximate Gross Internal Area 65 sq m / 700 sq ft

GROUND FLOOR

Floor Plan produced for Philip Wooller by Mays Floorplans © . Tel 020 3397 4594 Illustration for identification purposes only, not to scale All measurements are maximum, and include wardrobes and window bays where applicable