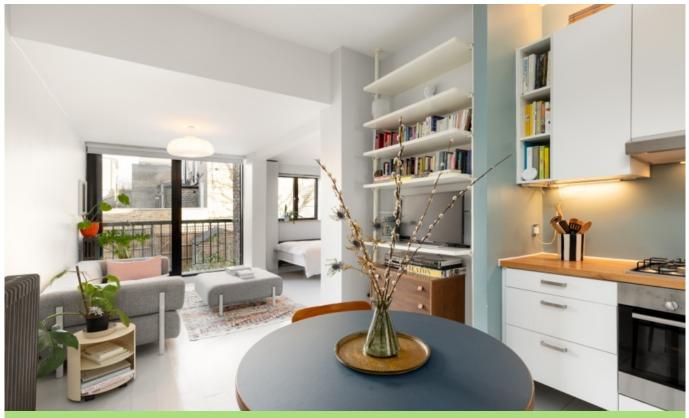

#### BOSCOMBE ROAD W12 • SHEPHERD'S BUSH $\pounds$ 299 PW / $\pounds$ 1295 PCM

- Double bedroom
- Walk-in wardrobe / storage
- Bathroom en suite
- Reception area
- Private balcony
- Fully integrated kitchen open plan
- Communal garden

Type Ground floor balcony flat

Gross internal floor area 452 sq ft / 42 sq m approx.

Nearest stations Goldhawk Road (Ham.and City & Circle Lines) Ravenscourt Park ( District Line)

Council Tax Band C (£962.25 PA) SALES · LETTINGS · MANAGEMENT