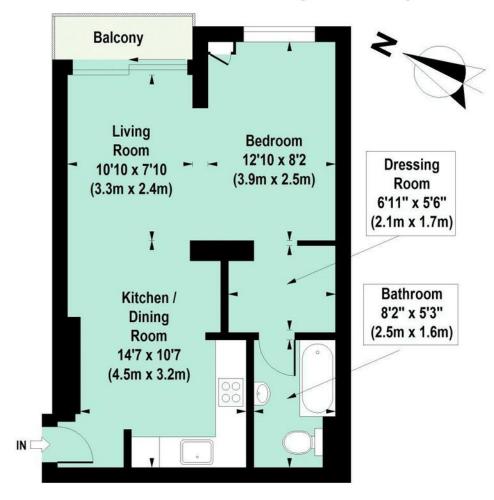

Type Ground floor balcony flat

Gross internal floor area 452 sq ft / 42 sq m approx.

Nearest stations Goldhawk Road (Ham.and City & Circle Lines) Ravenscourt Park ( District Line)

Council Tax Band C (£962.25 PA) SALES · LETTINGS · MANAGEMENT

### **Boscombe Road, W12**

Approximate Gross Internal Area 42 sq m / 452 sq ft

**GROUND FLOOR** 

Floor Plan produced for Philip Wooller by Mays Floorplans © . Tel 020 3397 4594 Illustration for identification purposes only, not to scale All measurements are maximum, and include wardrobes and window bays where applicable SALES · LETTINGS · MANAGEMENT