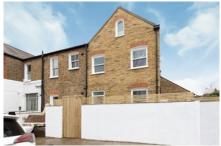

Type Ground floor garden flat

Gross internal floor area 700 sq ft / 65 sq m approx.

Nearest stations Stamford Brook (District Line) Shepherd's Bush Market (Hamm. & City and Circle Lines)

Council Tax Band C (£1636.35 PA)

#### Jeddo Road, W12