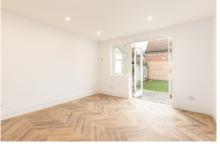

## TO LET

- 2 double bedrooms
- Bathroom en suite
- Shower room
- · Reception with kitchen open plan
- · Herringbone wood floor
- Under floor heating throughout
- Private front and rear gardens
- Own entrance
- EPC C

Type Ground floor garden flat

Gross internal floor area 700 sq ft / 65 sq m approx.

Nearest stations Stamford Brook (District Line) Shepherd's Bush Market (Hamm. & City and Circle Lines)

Council Tax Band C (£1636.35 PA)