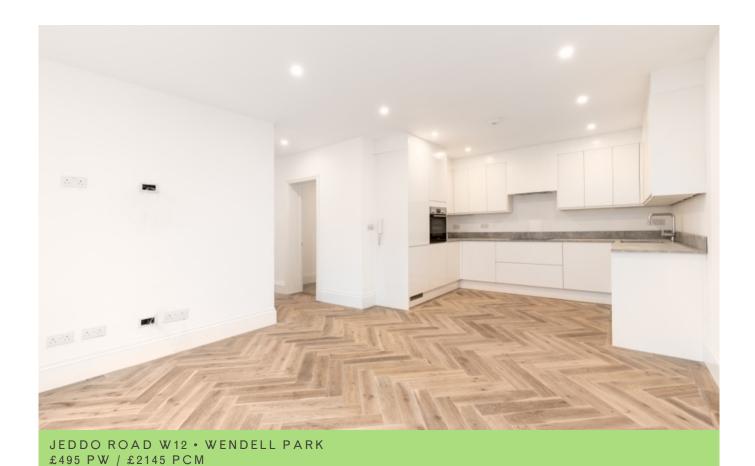

## TO LET

- 2 double bedrooms
- Bathroom en suite
- Shower room
- · Reception with kitchen open plan
- · Herringbone wood floor
- Under floor heating throughout
- Private front and rear gardens
- Own entrance
- EPC C

Type Ground floor garden flat

Gross internal floor area 700 sq ft / 65 sq m approx.

Nearest stations Stamford Brook (District Line) Shepherd's Bush Market (Hamm. & City and Circle Lines)

Council Tax Band C (£1636.35 PA)

#### Jeddo Road, W12