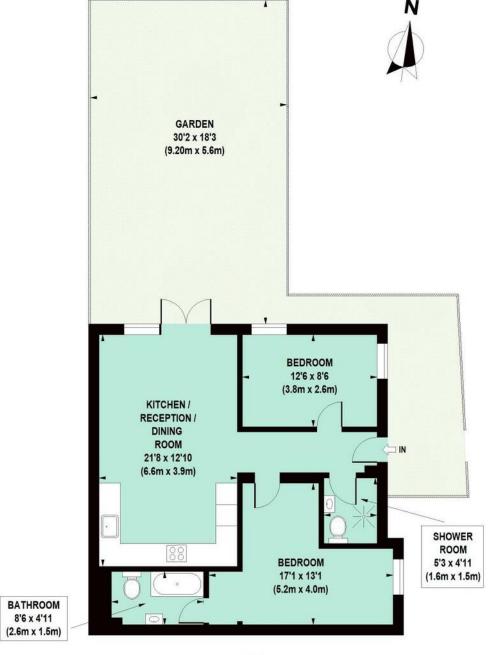

#### Jeddo Road, W12

#### Approximate Gross Internal Area 65 sq m / 700 sq ft

**GROUND FLOOR** 

Floor Plan produced for Philip Wooller by Mays Floorplans © . Tel 020 3397 4594 Illustration for identification purposes only, not to scale All measurements are maximum, and include wardrobes and window bays where applicable