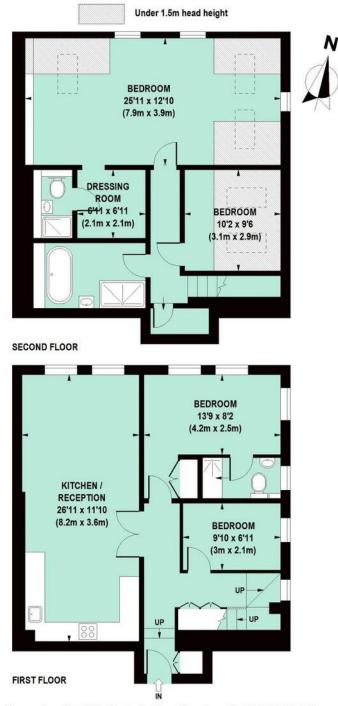

### Jeddo Road, W12

Approximate Gross Internal Area 130 sq m / 1399 sq ft

Floor Plan produced for Philip Wooller by Mays Floorplans © . Tel 020 3397 4594
Illustration for identification purposes only, not to scale
All measurements are maximum, and include wardrobes and window bays where applicable