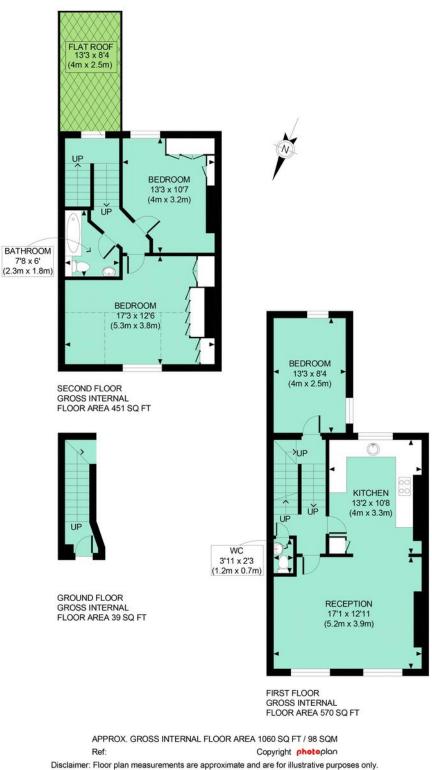

## PHILIP WOOLLER

BASSEIN PARK ROAD W12 • ASKEW ROAD AREA £595 PW / £2578 PCM

- 2 double bedrooms
- Bathroom
- Cloakroom
- 17' reception room with oak floor
- Generous kitchen open plan
- Dining room / bed 3
- Good storage

Type Upper maisonette

Gross internal floor area 1060 sq ft / 98 sq m approx.

Nearest stations Stamford Brook and Ravenscourt Park (District Line) Goldhawk Road (Hamm. & City and Circle Lines)

Council Tax Band E (£1500.34 PA) SALES · LETTINGS · MANAGEMENT

## PHILIP WOOLLER

Disclaimer: Floor plan measurements are approximate and are for illustrative purposes only. While we do not doubt the floor plan accuracy and completeness, you or your advisors should conduct a careful, independent investigation of the property in respect of monetary valuation SALES · LETTINGS · MANAGEMENT