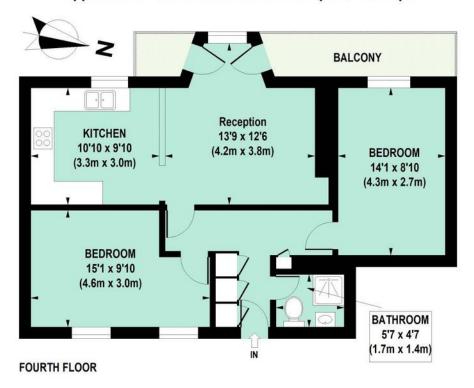

Type Top floor flat

Gross internal floor area 678 sq ft / 63 sq m approx.

Nearest stations Stamford Brook and Ravenscourt Park (District Line) Goldhawk Road (Hamm & City and Circle Lines)

Council Tax Band C (£1091.16 PA)

#### Kelmscott Gardens, W12

Approximate Gross Internal Area 63 sq m / 678 sq ft

Floor Plan produced for Philip Wooller by Mays Floorplans © . Tel 020 3397 4594
Illustration for identification purposes only, not to scale
All measurements are maximum, and include wardrobes and window bays where applicable