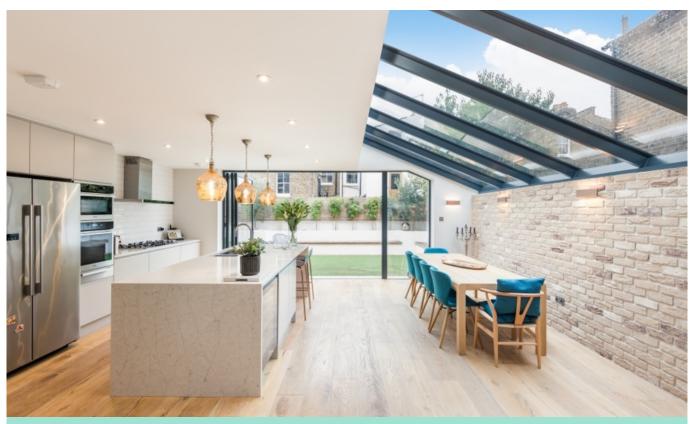

## SOLD

ROXWELL ROAD W12 • ASKEW ROAD AREA £1,785,000 FREEHOLD

- 6 bedrooms
- 2 bathrooms (1 en suite)
- Separate Cloakroom
- Separate WC
- Double reception room
- 21' x 20' Kitchen / dining / family room
- Utility room
- Study / bedroom 6
- South facing garden

#### Type Terraced Victorian Villa

Gross internal floor area 2336 sq ft / 217 sq m approx. incl eaves storage

Nearest stations Shepherd's Bush Market (Hamm. & City and Circle Lines) Shepherd's Bush (Central Line)