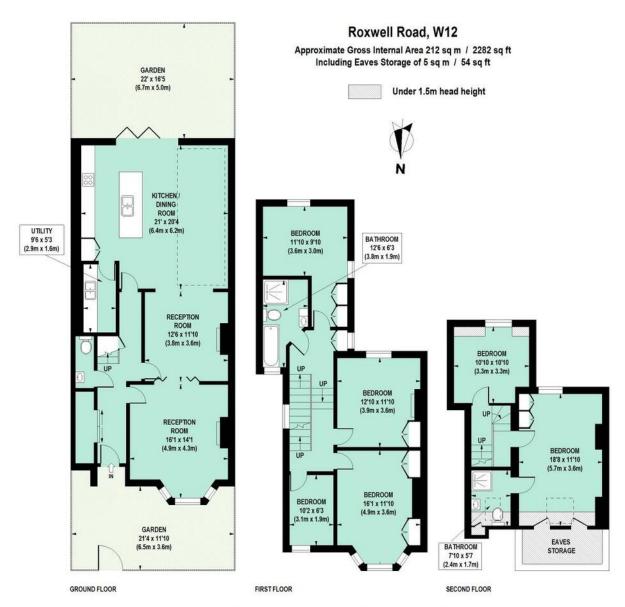

#### Type Terraced Victorian Villa

Gross internal floor area 2336 sq ft / 217 sq m approx. incl eaves storage

Nearest stations Shepherd's Bush Market (Hamm. & City and Circle Lines) Shepherd's Bush (Central Line)

## SOLD

Floor Plan produced for Philip Wooller by Mays Floorplans ◎ . Tel 020 3397 4594 Illustration for identification purposes only, not to scale All measurements are maximum, and include wardrobes and window bays where applicable