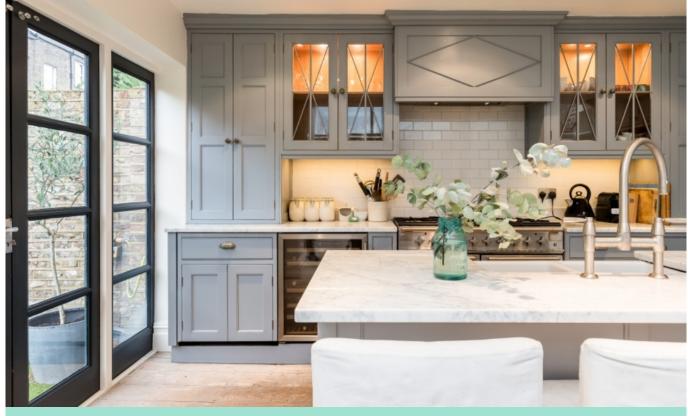

## PHILIP WOOLLER SALE AGREED

WENDELL ROAD W12 • WENDELL PARK £1,350,000 FREEHOLD

- 4 bedrooms
- Bathroom and shower room en suite
- Double reception room
- Kitchen / dining room
- Walled garden south facing
- Cellar storage
- Great family street

Type Victorian family house

Gross internal floor area 1916 sq ft / 178 sq m approx.

Nearest stations Stamford Brook (District Line) Shepherd's Bush Market (Hamm. & City and Circle Lines) SALES · LETTINGS · MANAGEMENT