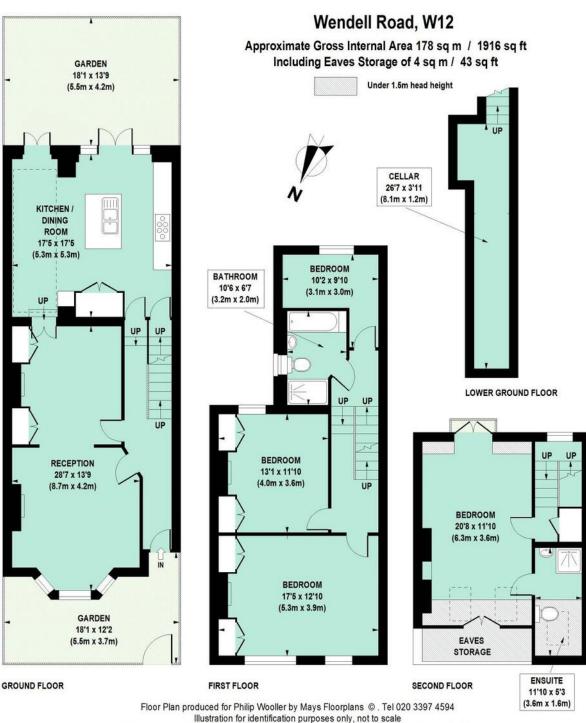

Type Victorian family house

Gross internal floor area 1916 sq ft / 178 sq m approx.

Nearest stations Stamford Brook (District Line) Shepherd's Bush Market (Hamm. & City and Circle Lines) SALES · LETTINGS · MANAGEMENT

## PHILIP WOOLLER SALE AGREED

All measurements are maximum, and include wardrobes and window bays where applicable

SALES · LETTINGS · MANAGEMENT