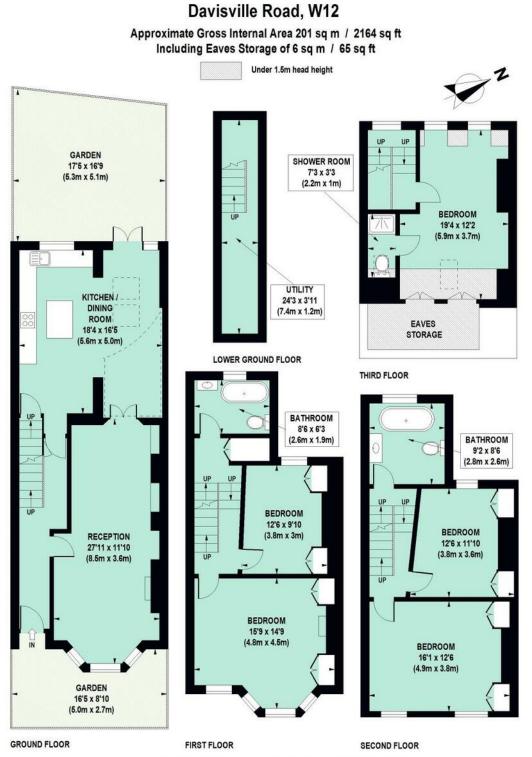

Type Victorian family house

Gross internal floor area 2164 sq ft / 201 sq m approx.

Nearest stations Stamford Brook (District Line) and Ravenscourt Park (District Line) Goldhawk Road (Hamm.& City and Circle Lines)

## PHILIP WOOLLER

LET

Floor Plan produced for Philip Wooller by Mays Floorplans © . Tel 020 3397 4594 Illustration for identification purposes only, not to scale All measurements are maximum, and include wardrobes and window bays where applicable SALES · LETTINGS · MANAGEMENT