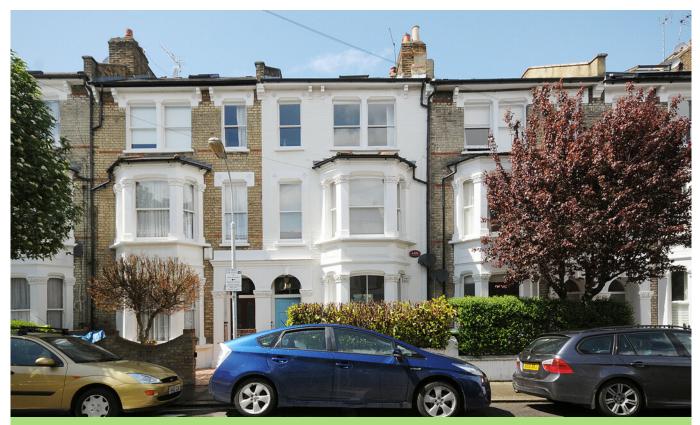

## PHILIP WOOLLER

DAVISVILLE ROAD W12 • ASKEW ROAD AREA £950 PW / £4116 PCM

- 5 double bedrooms
- 2 bathrooms
- Shower room en suite
- Double reception room
- Conservatory kitchen/dining room
- Cellar storage / utility
- Walled west facing garden
- · Additional eaves storage

Type Victorian family house

Gross internal floor area 2164 sq ft / 201 sq m approx.

Nearest stations Stamford Brook (District Line) and Ravenscourt Park (District Line) Goldhawk Road (Hamm.& City and Circle Lines)