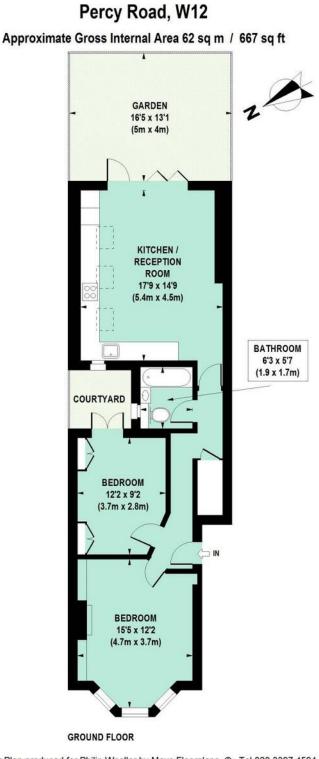

Type Ground floor garden flat

Gross internal floor area 667 sq / 62 sq m approx.

Nearest stations Stamford Brook (District Line) and Ravenscourt Park (District Line) Goldhawk Road (Hamm.& City and Circle Lines)

### LET

Floor Plan produced for Philip Wooller by Mays Floorplans © . Tel 020 3397 4594 Illustration for identification purposes only, not to scale All measurements are maximum, and include wardrobes and window bays where applicable SALES · LETTINGS · MANAGEMENT