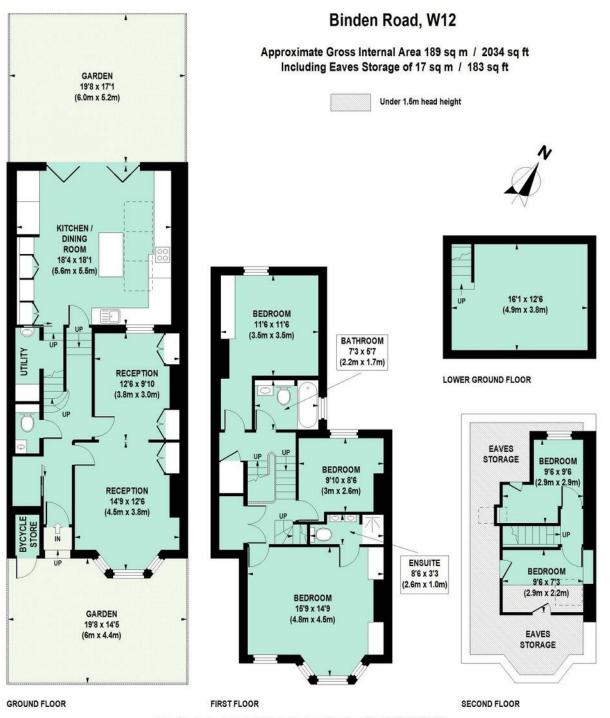

Type Victorian semi detached family house

Gross internal floor area 2034 sq ft / 189 sq m approx.incl storage

Nearest stations Stamford Brook and Ravenscourt Park (District Line) Turnham Green Terrace (District and Piccadilly lines) SALES · LETTINGS · MANAGEMENT

## PHILIP WOOLLER SALE AGREED

Floor Plan produced for Philip Wooller by Mays Floorplans © . Tel 020 3397 4594 Illustration for identification purposes only, not to scale All measurements are maximum, and include wardrobes and window bays where applicable