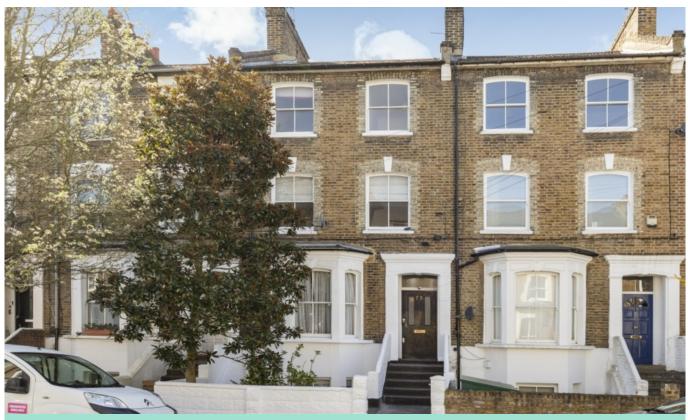

## PHILIP WOOLLER

CATHNOR ROAD W12 • SHEPHERD'S BUSH £660,000 SHARE OF FREEHOLD

- 3 bedrooms (2 doubles)
- Bathroom
- 5m x 4.1m Reception room
- Kitchen / breakfast room
- Raised ground entrance
- Built-in wardrobes
- Loft development potential subject to usual consents
- No chain

Type Victorian upper maisonette

Gross internal floor area 915 sq ft / 85 sq m approx.

Nearest stations Goldhawk Road (Hamm. & City and Circle Lines) Shepherds Bush (Central Line and Overground station) SALES · LETTINGS · MANAGEMENT