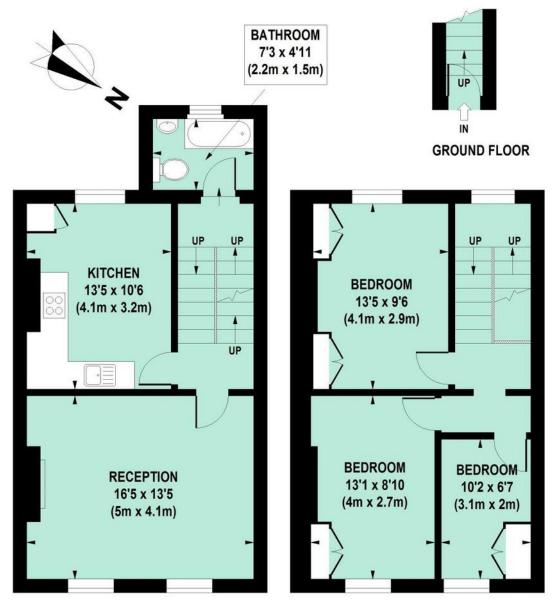

#### Cathnor Road, W12

Approximate Gross Internal Area 85 sq m / 915 sq ft

**FIRST FLOOR** 

SECOND FLOOR

Floor Plan produced for Philip Wooller by Mays Floorplans © . Tel 020 3397 4594 Illustration for identification purposes only, not to scale All measurements are maximum, and include wardrobes and window bays where applicable SALES · LETTINGS · MANAGEMENT