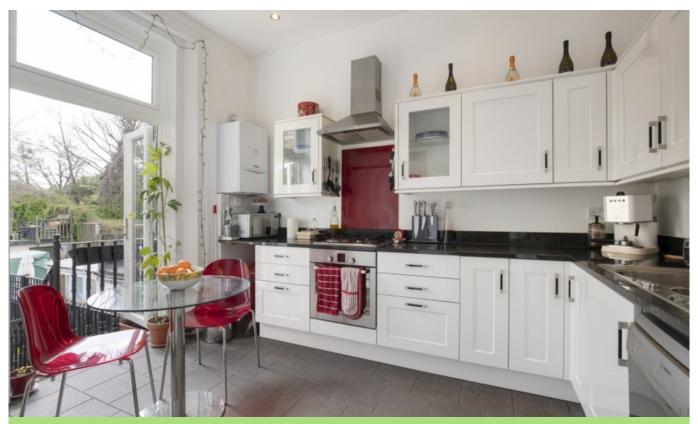

# LET AGREED

BASSEIN PARK ROAD W12 • ASKEW ROAD AREA £438 PW / £1900 PCM

- 2 double bedrooms
- Study / bedroom 3
- Bathroom and additional WC
- · Reception room
- Kitchen / breakfast room
- 74' south facing garden
- · External storage

Type Garden maisonette

Gross internal floor area 958 sq ft / 89 sq m approx.

Nearest stations Stamford Brook ( District Line ) and Ravenscourt Park ( District Line ) Goldhawk Road ( Hamm.& City and Circle Lines)