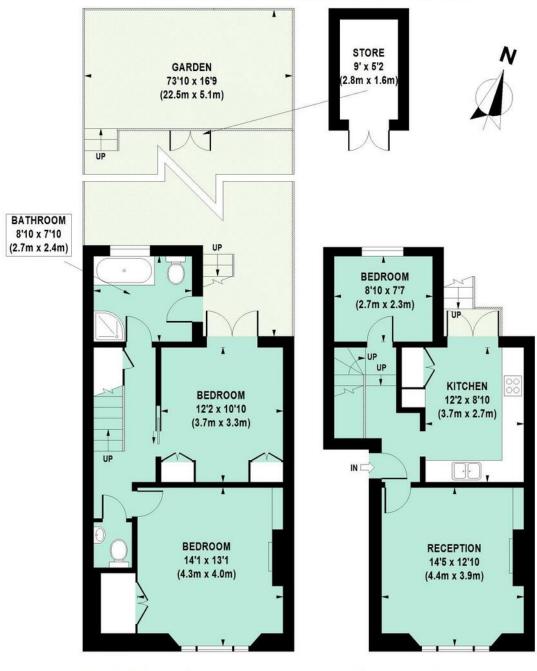

#### Bassein Park Road, W12

Approximate Gross Internal Area 89 sq m / 958 sq ft

LOWER GROUND FLOOR

RAISED GROUND FLOOR

Floor Plan produced for Philip Wooller by Mays Floorplans © . Tel 020 3397 4594
Illustration for identification purposes only, not to scale
All measurements are maximum, and include wardrobes and window bays where applicable