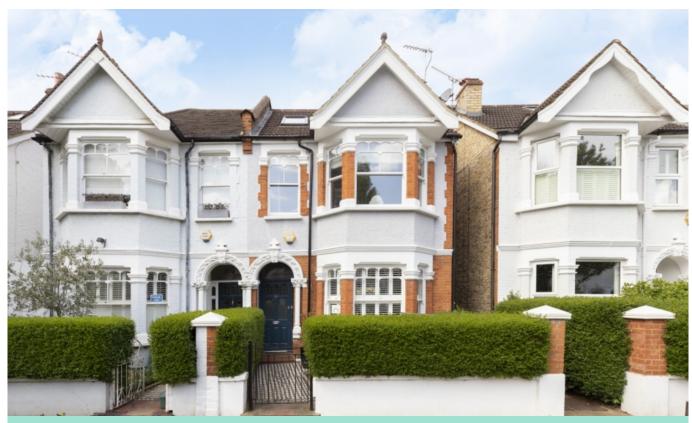

# FOR SALE

AGNES ROAD W3 · ASKEW ROAD AREA £1,100,000 FREEHOLD

- 5 double bedrooms
- 2 bathrooms
- Double reception room with fireplaces
- Kitchen / dining room
- Eaves storage
- West facing garden plus side return
- Excellent finishes throughout
- Double glazed sash windows
- Side access

#### Type Edwardian semi detached family house

Gross internal floor area 1615 sq ft / 150 sq m approx.

Nearest stations Stamford Brook (District Line) Shepherd's Bush Market (Hamm. & City and Circle Lines) East Acton (Central Line) Acton Central (Overground)