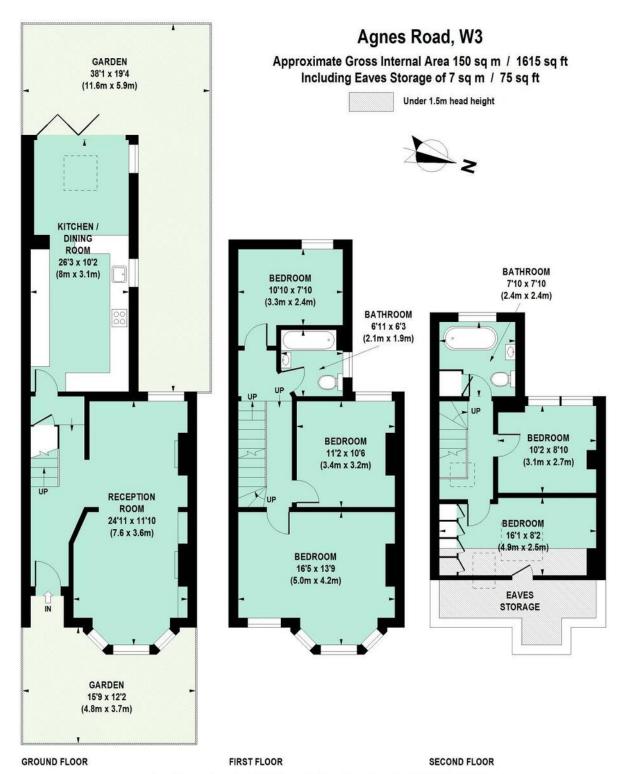

#### Type Edwardian semi detached family house

Gross internal floor area 1615 sq ft / 150 sq m approx.

Nearest stations Stamford Brook (District Line) Shepherd's Bush Market (Hamm. & City and Circle Lines) East Acton (Central Line) Acton Central (Overground)

### FOR SALE

Floor Plan produced for Philip Wooller by Mays Floorplans © . Tel 020 3397 4594
Illustration for identification purposes only, not to scale
All measurements are maximum, and include wardrobes and window bays where applicable