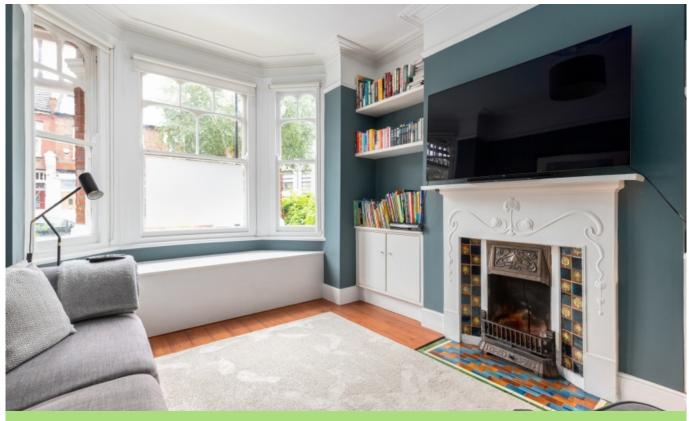

# LET AGREED

VALETTA ROAD W3 • WENDELL PARK £395 PW / £1711 PCM

- 2 bedrooms
- · Generous bathroom
- Reception room with fireplace
- Garden with separate access at rear
- · Storage and garden shed
- Ground floor own entrance
- Excellent finishes throughout
- · Good quality appliances

Type Ground floor garden flat

Gross internal floor area 667 sq ft / 62 sq m approx.

Nearest stations Stamford Brook ( District Line) Turnham Green Terrace ( District and Piccadilly lines)

Council Tax Band D (£1664.65PA)