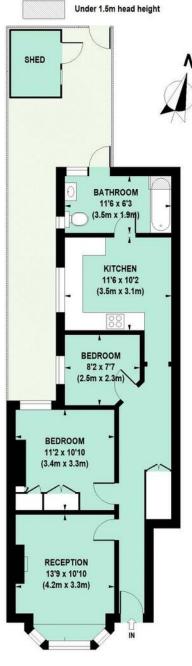

### Valetta Road, W3

Approximate Gross Internal Area 62 sq m / 667 sq ft (Excluding Shed)

SECOND FLOOR

Floor Plan produced for Philip Wooller by Mays Floorplans © . Tel 020 3397 4594 Illustration for identification purposes only, not to scale All measurements are maximum, and include wardrobes and window bays where applicable