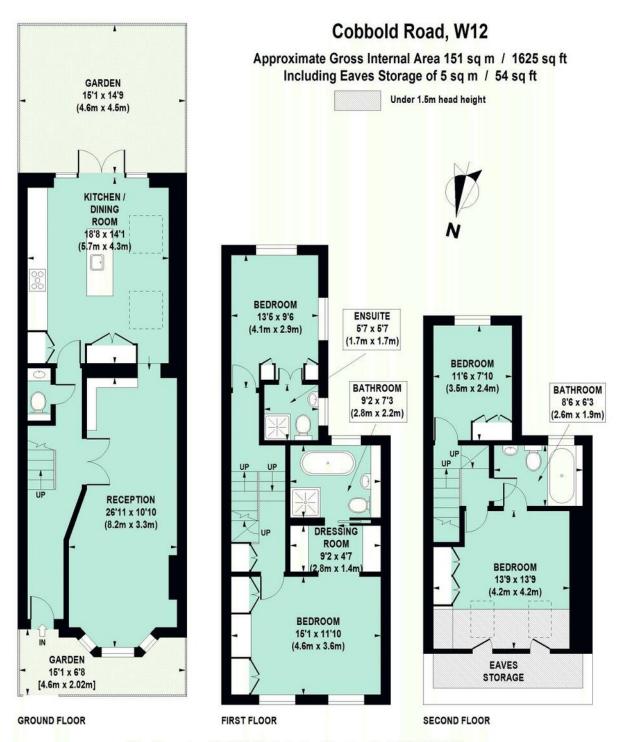

Type Terraced family house

Gross internal floor area 1625 sq ft / 151 sq m approx.

Nearest stations Stamford Brook ( District Line ) and Ravenscourt Park ( District Line ) Goldhawk Road ( Hamm.& City and Circle Lines)

### SOLD

Floor Plan produced for Philip Wooller by Mays Floorplans © . Tel 020 3397 4594
Illustration for identification purposes only, not to scale
All measurements are maximum, and include wardrobes and window bays where applicable