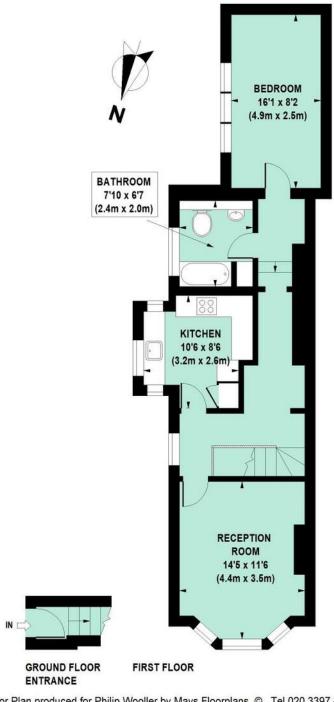

Type First Floor Flat (Top)

Gross internal floor area 624 sq ft / 58 sq m approx.

Nearest stations Stamford Brook ( District Line ) Goldhawk Road (Hamm. & City and Circle Lines)

Council Tax Band D - £1306.00 PA

#### Goldhawk Road, W12

Approximate Gross Internal Area 58 sq m / 624 sq ft

Floor Plan produced for Philip Wooller by Mays Floorplans © . Tel 020 3397 4594 Illustration for identification purposes only, not to scale All measurements are maximum, and include wardrobes and window bays where applicable