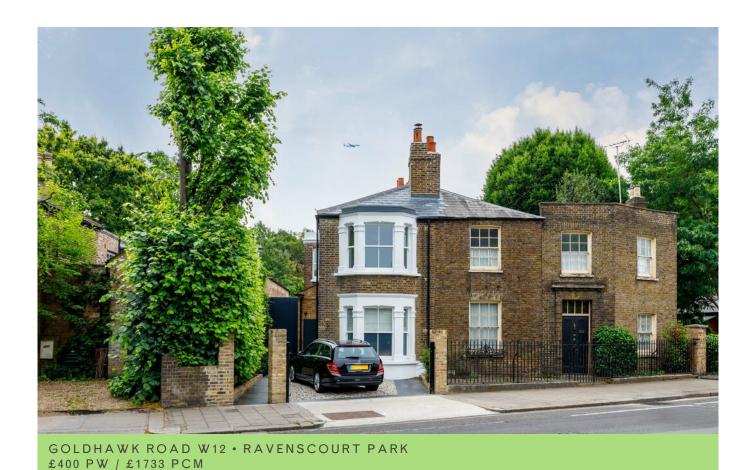

## LET AGREED

- 1 double bedroom
- · Refitted bathroom
- Generous refitted kitchen
- Reception room
- Spacious hall and landing
- · Own ground floor entrance
- · Close to park and transport
- Newly refurbished

Type First Floor Flat (Top)

Gross internal floor area 624 sq ft / 58 sq m approx.

Nearest stations Stamford Brook ( District Line ) Goldhawk Road (Hamm. & City and Circle Lines)

Council Tax Band D - £1306.00 PA