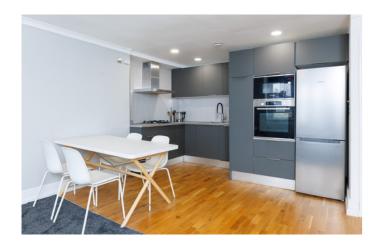

## SINCLAIR ROAD W14 • BROOK GREEN £625,000 SHARE OF FREEHOLD

- 2 bedrooms
- · Refitted shower room
- Reception / dining / kitchen
- · Built-in storage and wardrobes
- Attractive double fronted building
- · Minutes from Central Line
- Share of freehold 957 years remaining
- · Potential for roof terrace on main roof -STPP
- EPC D

Type Top floor flat

Gross internal floor area 603 sq ft / 56 sq m approx.

Nearest stations Shepherd's Bush (Central Line) Hammersmith Broadway (District, Piccadilly and Hamm & City Lines)

A lateral top floor flat on the favoured west side of Sinclair Road, minutes from Olympia and The Central Line. The flat occupies a rear (NW) facing portion of the top floor of this substantial double fronted building and has wonderful panoramic aspects and is full of light. It offers two bedrooms and a generous reception / dining space with well equipped kitchen open plan. There is potential to create a roof garden above the flat subject to planning and co freeholder consent, and there is good local precedent for this.