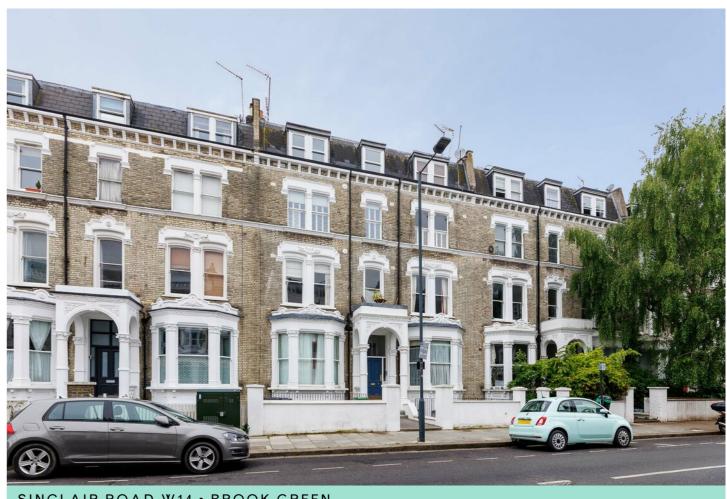

## SINCLAIR ROAD W14 • BROOK GREEN £625,000 SHARE OF FREEHOLD

- 2 bedrooms
- · Refitted shower room
- Reception / dining / kitchen
- · Built-in storage and wardrobes
- Attractive double fronted building
- · Minutes from Central Line
- Share of freehold 957 years remaining
- · Potential for roof terrace on main roof -STPP
- EPC D

Type Top floor flat

Gross internal floor area 603 sq ft / 56 sq m approx.

Nearest stations Shepherd's Bush (Central Line) Hammersmith Broadway (District, Piccadilly and Hamm & City Lines)

A lateral top floor flat on the favoured west side of Sinclair Road, minutes from Olympia and The Central Line. The flat occupies a rear (NW) facing portion of the top floor of this substantial double fronted building and has wonderful panoramic aspects and is full of light. It offers two bedrooms and a generous reception / dining space with well equipped kitchen open plan. There is potential to create a roof garden above the flat subject to planning and co freeholder consent, and there is good local precedent for this.

Sinclair Road offers all the desirable amenities of Brook Green, Hammersmith and the western end of Kensington High Street. It is also incredibly convenient for transport as it is a short walk to Westfield and the Shepherd's Bush tube.