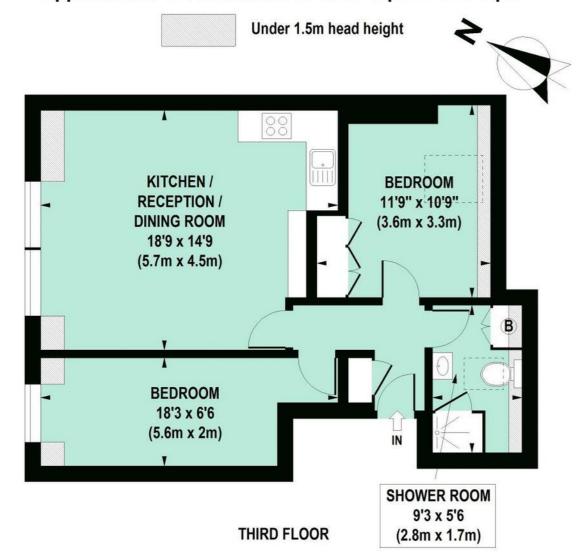

## Sinclair Road, W14

Approximate Gross Internal Area 56 sq m / 603 sq ft

Floor Plan produced for Philip Wooller by Mays Floorplans © . Tel 020 3397 4594 Illustration for identification purposes only, not to scale All measurements are maximum, and include wardrobes and window bays where applicable