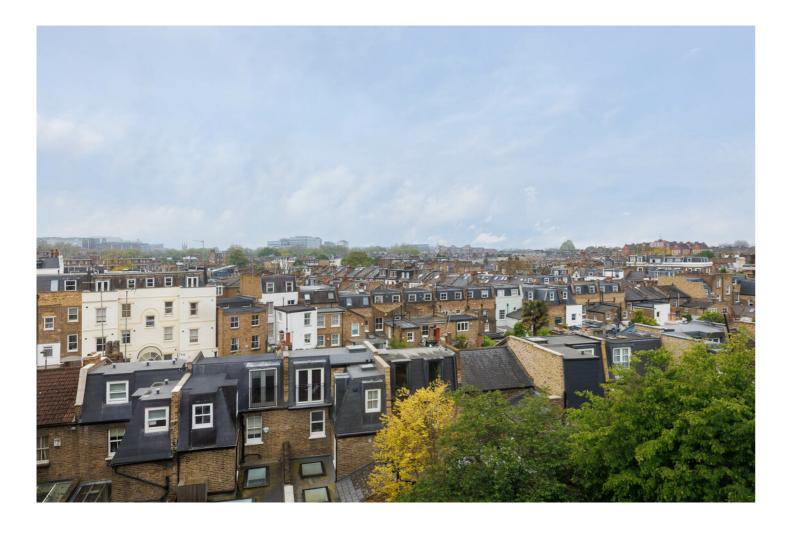

Type Top floor flat

Gross internal floor area 603 sq ft / 56 sq m approx.

Nearest stations Shepherd's Bush (Central Line) Hammersmith Broadway (District, Piccadilly and Hamm & City Lines)

A lateral top floor flat on the favoured west side of Sinclair Road, minutes from Olympia and The Central Line. The flat occupies a rear (NW) facing portion of the top floor of this substantial double fronted building and has wonderful panoramic aspects and is full of light. It offers two bedrooms and a generous reception / dining space with well equipped kitchen open plan. There is potential to create a roof garden above the flat subject to planning and co freeholder consent, and there is good local precedent for this.