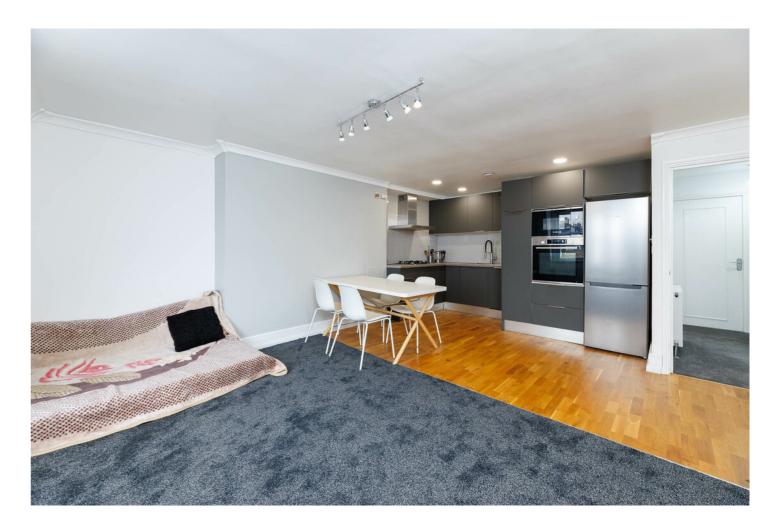

## SINCLAIR ROAD W14 • BROOK GREEN £625,000 SHARE OF FREEHOLD

- 2 bedrooms
- · Refitted shower room
- Reception / dining / kitchen
- · Built-in storage and wardrobes
- Attractive double fronted building
- · Minutes from Central Line
- Share of freehold 957 years remaining
- · Potential for roof terrace on main roof -STPP
- EPC D

Type Top floor flat

Gross internal floor area 603 sq ft / 56 sq m approx.

Nearest stations Shepherd's Bush (Central Line) Hammersmith Broadway (District, Piccadilly and Hamm & City Lines)

A lateral top floor flat on the favoured west side of Sinclair Road, minutes from Olympia and The Central Line. The flat occupies a rear (NW) facing portion of the top floor of this substantial double fronted building and has wonderful panoramic aspects and is full of light. It offers two bedrooms and a generous reception / dining space with well equipped kitchen open plan. There is potential to create a roof garden above the flat subject to planning and co freeholder consent, and there is good local precedent for this.