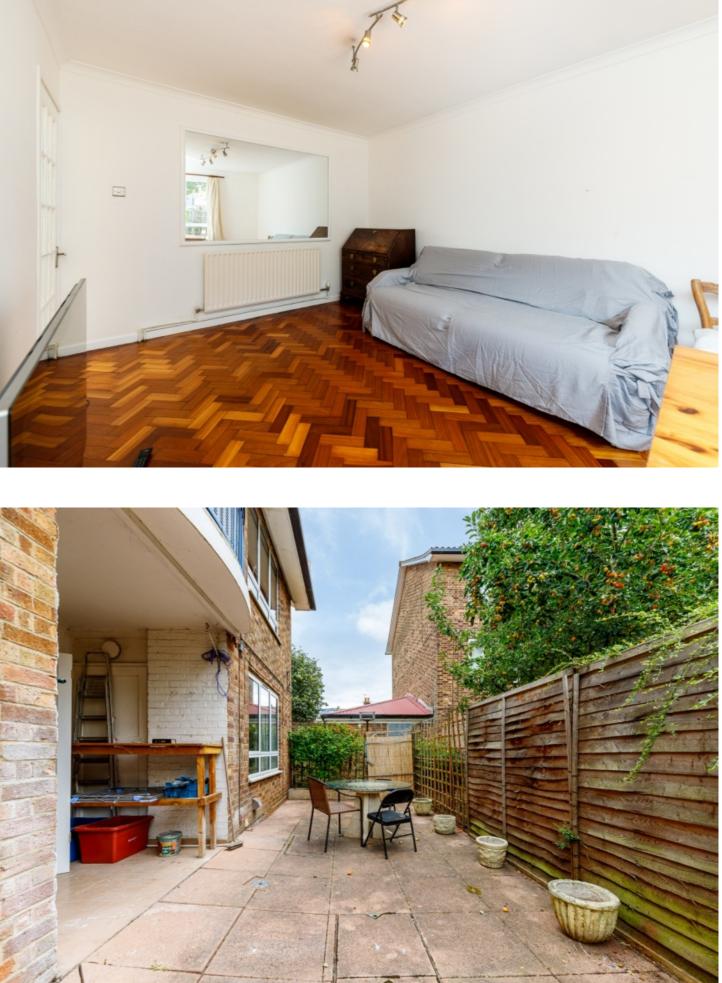

## **BENNETT STREET W4 • CHISWICK** £475,000 LEASEHOLD

- 2 double bedrooms
- Bathroom
- Reception
- Kitchen
- Private garden south facing
- Allocated lockable storage (182cm x 75cm)
- Leasehold 177 years remaining
- Service charge inc grnd rent & bldgs ins £1,394 PA
- EPC D

Type Ground floor flat

Gross internal floor area 646 sq ft / 60 sq m approx.

Nearest stations Turnham Green Terrace (District and Piccadilly Lines)

A spacious two double bedroom garden flat on the ground floor of this low built ex local authority development with the benefit of a private garden. The property is currently let on an AST and offers a good investment or a more affordable owner occupier option, within a highly desirable Chiswick location.

Bennett Street is a few minutes walk from the shops and restaurants of Devonshire Road, Turnham Green Terrace and the High Road. Turnham Green Terrace tube is within a 10 minute walk.