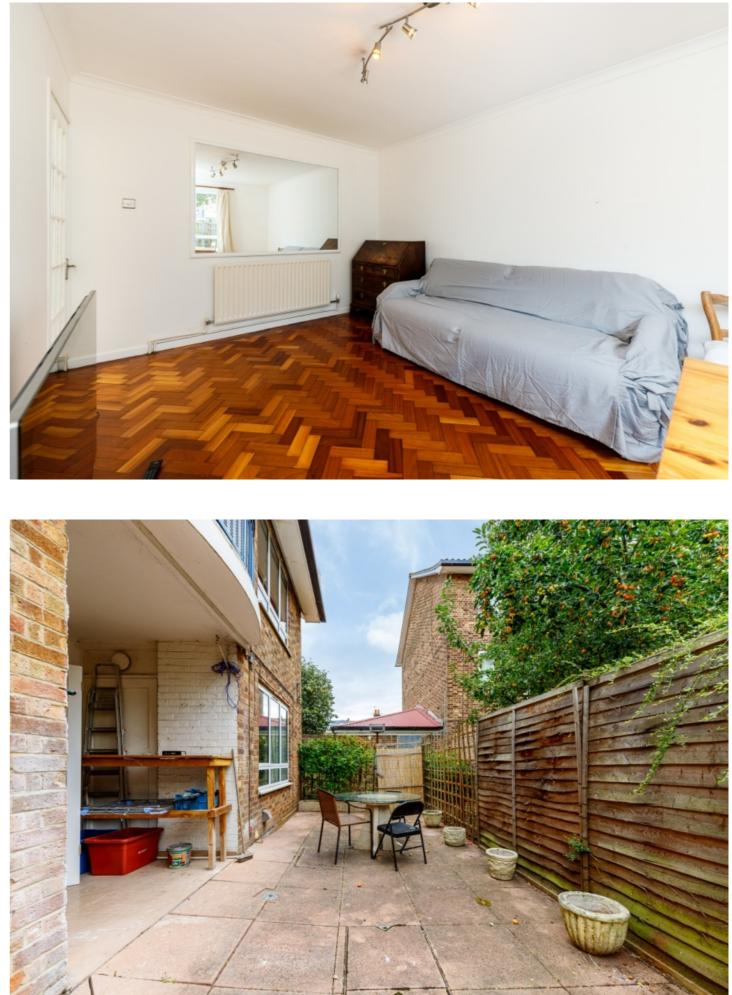

## **BENNETT STREET W4 • CHISWICK** £475,000 LEASEHOLD

- 2 double bedrooms
- Bathroom
- Reception
- Kitchen
- Private garden south facing
- Allocated lockable storage (182cm x 75cm)
- Leasehold 177 years remaining
- Service charge inc grnd rent & bldgs ins £1,394 PA
- EPC D

Type Ground floor flat

Gross internal floor area 646 sq ft / 60 sq m approx.

Nearest stations Turnham Green Terrace (District and Piccadilly Lines)

A spacious two double bedroom garden flat on the ground floor of this low built ex local authority development with the benefit of a private garden. The property is currently let on an AST and offers a good investment or a more affordable owner occupier option, within a highly desirable Chiswick location.

Bennett Street is a few minutes walk from the shops and restaurants of Devonshire Road, Turnham Green Terrace and the High Road. Turnham Green Terrace tube is within a 10 minute walk.