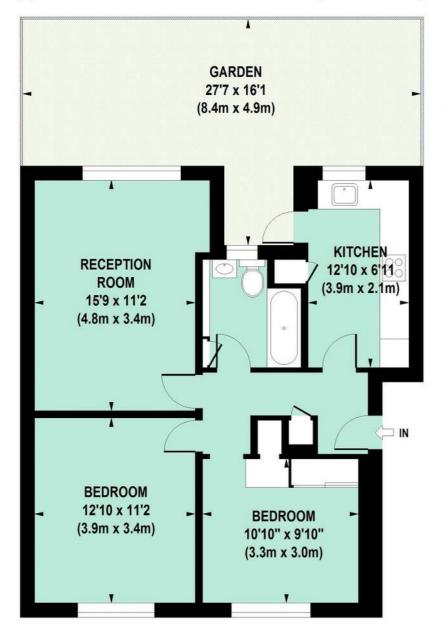

## **Fielding House, W4**

Approximate Gross Internal Area 60 sq m / 646 sq ft

**GROUND FLOOR** 

Floor Plan produced for Philip Wooller by Mays Floorplans © . Tel 020 3397 4594 Illustration for identification purposes only, not to scale All measurements are maximum, and include wardrobes and window bays where applicable

Type Ground floor flat

Gross internal floor area 646 sq ft / 60 sq m approx.

Nearest stations Turnham Green Terrace (District and Piccadilly Lines)

A spacious two double bedroom garden flat on the ground floor of this low built ex local authority development with the benefit of a private garden. The property is currently let on an AST and offers a good investment or a more affordable owner occupier option, within a highly desirable Chiswick location.