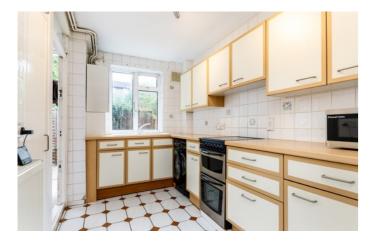

Type Ground floor flat

Gross internal floor area 646 sq ft / 60 sq m approx.

Nearest stations Turnham Green Terrace (District and Piccadilly Lines)

A spacious two double bedroom garden flat on the ground floor of this low built ex local authority development with the benefit of a private garden. The property is currently let on an AST and offers a good investment or a more affordable owner occupier option, within a highly desirable Chiswick location.