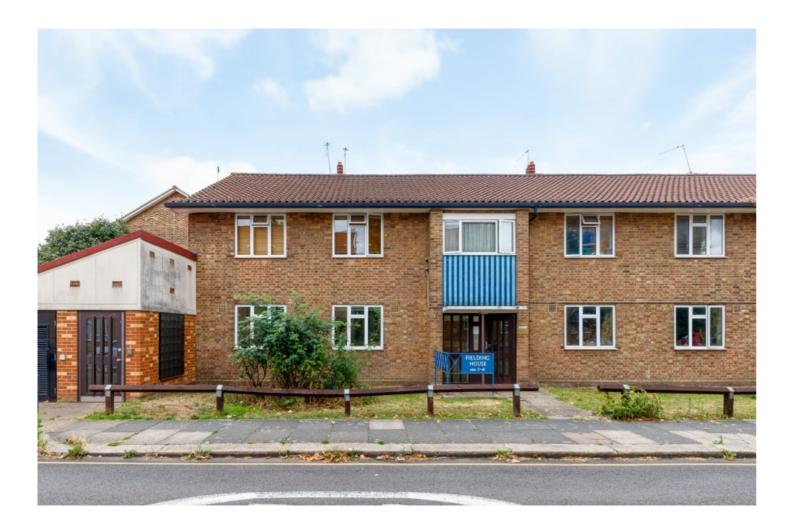

Type Ground floor flat

Gross internal floor area 646 sq ft / 60 sq m approx.

Nearest stations Turnham Green Terrace (District and Piccadilly Lines)

A spacious two double bedroom garden flat on the ground floor of this low built ex local authority development with the benefit of a private garden. The property is currently let on an AST and offers a good investment or a more affordable owner occupier option, within a highly desirable Chiswick location.