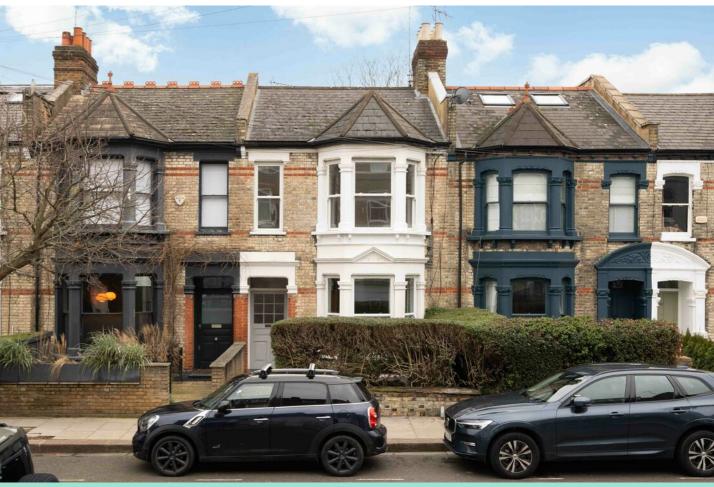

## SALE AGREED

OAKLANDS GROVE W12 • SHEPHERD'S BUSH £650,000 LEASEHOLD

- · 2 double bedrooms
- Bathroom
- Reception
- · Kitchen / dining open plan
- · Superb 32' garden
- Useful cellar storage
- Current PP to extend drawings available
- Long lease 156 Yrs (expires 2181)
- Ground rent Peppercorn

Туре

Ground floor garden flat

Gross internal floor area

775 sq ft / 72 sq m approx. incl. cellar

Nearest stations

Shepherd's Bush Market (Hamm & City and Circle Line) White City (Central Line)

A lovely light, garden flat with a homely feel. This ground floor flat is set back from the street and has a particularly generous rear garden which brings the morning sun into the reception/kitchen space. This area can be extended out into the garden and the owners have drawings and planning permission for this. The flat has two double bedrooms and a bathroom with window, as well as really useful cellar storage. Oaklands Grove runs north off Uxbridge Road and the flat is quietly located well away from the main road. Ravenscourt Park is within easy reach, as are the smaller Wendell and Wormholt parks. The shopping and transport hubs of Hammersmith and Westfield are close to hand. East/west bus routes, White City (Central Line) tube and White City House are within a 10 minute walk. Current owner's comment: "This has been my ideal location and it's such a quiet friendly road, but still near the vibrant areas of Shepherd's Bush, with good transport links, local parks, walks to the river and places to eat. It's also nice to be so close to the villagey Askew Road."