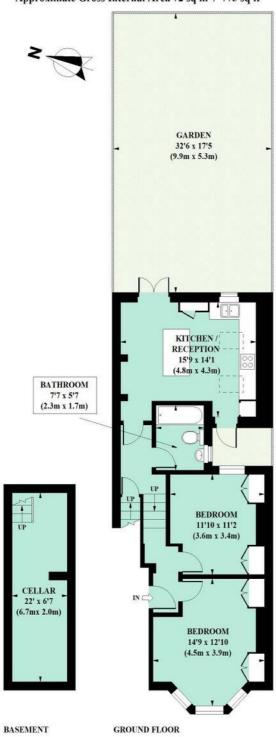

## Oaklands Grove, W12

Approximate Gross Internal Area 72 sq m / 775 sq ft

Floor Plan produced for Philip Wooller by Mays Floorplans © . Tel 020 3397 4594

Illustration for identification purposes only, not to scale

All measurements are maximum, and include wardrobes and window bays where applicable

## SALE AGREED

OAKLANDS GROVE W12 • SHEPHERD'S BUSH £650,000 LEASEHOLD

- · 2 double bedrooms
- Bathroom
- Reception
- · Kitchen / dining open plan
- · Superb 32' garden
- Useful cellar storage
- Current PP to extend drawings available
- Long lease 156 Yrs (expires 2181)
- Ground rent Peppercorn

Туре

Ground floor garden flat

Gross internal floor area

775 sq ft / 72 sq m approx. incl. cellar

Nearest stations

Shepherd's Bush Market (Hamm & City and Circle Line) White City (Central Line)

A lovely light, garden flat with a homely feel. This ground floor flat is set back from the street and has a particularly generous rear garden which brings the morning sun into the reception/kitchen space. This area can be extended out into the garden and the owners have drawings and planning permission for this. The flat has two double bedrooms and a bathroom with window, as well as really useful cellar storage. Oaklands Grove runs north off Uxbridge Road and the flat is quietly located well away from the main road. Ravenscourt Park is within easy reach, as are the smaller Wendell and Wormholt parks. The shopping and transport hubs of Hammersmith and Westfield are close to hand. East/west bus routes, White City (Central Line) tube and White City House are within a 10 minute walk. Current owner's comment: "This has been my ideal location and it's such a quiet friendly road, but still near the vibrant areas of Shepherd's Bush, with good transport links, local parks, walks to the river and places to eat. It's also nice to be so close to the villagey Askew Road."