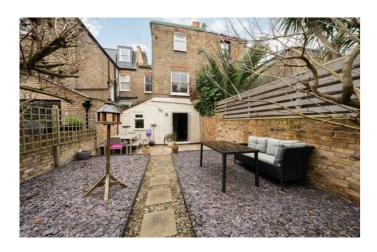

## SALE AGREED

OAKLANDS GROVE W12 • SHEPHERD'S BUSH £650,000 LEASEHOLD

- · 2 double bedrooms
- Bathroom
- Reception
- · Kitchen / dining open plan
- · Superb 32' garden
- Useful cellar storage
- Current PP to extend drawings available
- Long lease 156 Yrs (expires 2181)
- Ground rent Peppercorn

Туре

Ground floor garden flat

Gross internal floor area

775 sq ft / 72 sq m approx. incl. cellar

Nearest stations

Shepherd's Bush Market (Hamm & City and Circle Line) White City (Central Line)

A lovely light, garden flat with a homely feel. This ground floor flat is set back from the street and has a particularly generous rear garden which brings the morning sun into the reception/kitchen space. This area can be extended out into the garden and the owners have drawings and planning permission for this. The flat has two double bedrooms and a bathroom with window, as well as really useful cellar storage. Oaklands Grove runs north off Uxbridge Road and the flat is quietly located well away from the main road. Ravenscourt Park is within easy reach, as are the smaller Wendell and Wormholt parks. The shopping and transport hubs of Hammersmith and Westfield are close to hand. East/west bus routes, White City (Central Line) tube and White City House are within a 10 minute walk. Current owner's comment: "This has been my ideal location and it's such a quiet friendly road, but still near the vibrant areas of Shepherd's Bush, with good transport links, local parks, walks to the river and places to eat. It's also nice to be so close to the villagey Askew Road."