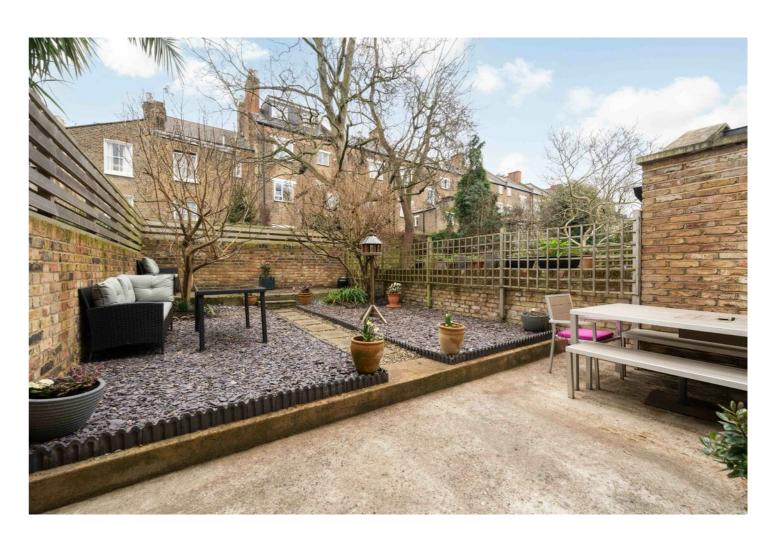

## SALE AGREED

OAKLANDS GROVE W12 • SHEPHERD'S BUSH £650,000 LEASEHOLD

- · 2 double bedrooms
- Bathroom
- Reception
- · Kitchen / dining open plan
- · Superb 32' garden
- Useful cellar storage
- Current PP to extend drawings available
- Long lease 156 Yrs (expires 2181)
- Ground rent Peppercorn

Туре

Ground floor garden flat

Gross internal floor area

775 sq ft / 72 sq m approx. incl. cellar

Nearest stations

Shepherd's Bush Market (Hamm & City and Circle Line) White City (Central Line)

A lovely light, garden flat with a homely feel. This ground floor flat is set back from the street and has a particularly generous rear garden which brings the morning sun into the reception/kitchen space. This area can be extended out into the garden and the owners have drawings and planning permission for this. The flat has two double bedrooms and a bathroom with window, as well as really useful cellar storage. Oaklands Grove runs north off Uxbridge Road and the flat is quietly located well away from the main road. Ravenscourt Park is within easy reach, as are the smaller Wendell and Wormholt parks. The shopping and transport hubs of Hammersmith and Westfield are close to hand. East/west bus routes, White City (Central Line) tube and White City House are within a 10 minute walk. Current owner's comment: "This has been my ideal location and it's such a quiet friendly road, but still near the vibrant areas of Shepherd's Bush, with good transport links, local parks, walks to the river and places to eat. It's also nice to be so close to the villagey Askew Road."