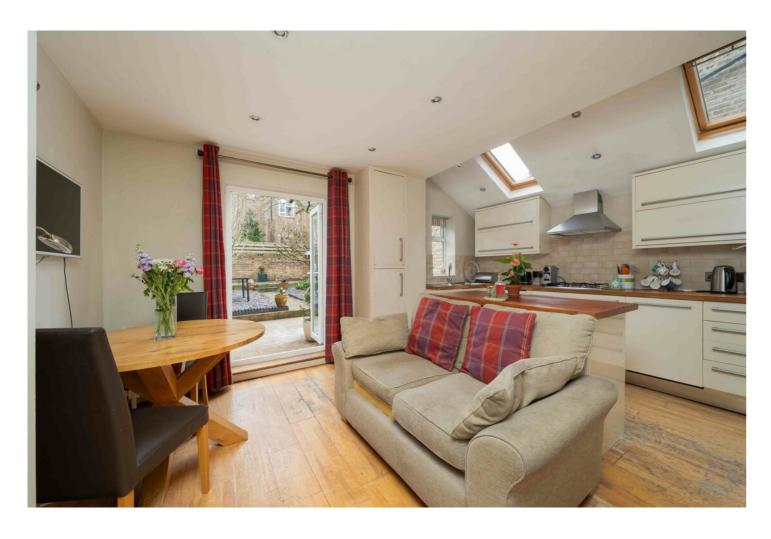

## SALE AGREED

OAKLANDS GROVE W12 • SHEPHERD'S BUSH £650,000 LEASEHOLD

- · 2 double bedrooms
- Bathroom
- Reception
- · Kitchen / dining open plan
- · Superb 32' garden
- Useful cellar storage
- Current PP to extend drawings available
- Long lease 156 Yrs (expires 2181)
- Ground rent Peppercorn

Туре

Ground floor garden flat

Gross internal floor area

775 sq ft / 72 sq m approx. incl. cellar

Nearest stations

Shepherd's Bush Market (Hamm & City and Circle Line) White City (Central Line)

A lovely light, garden flat with a homely feel. This ground floor flat is set back from the street and has a particularly generous rear garden which brings the morning sun into the reception/kitchen space. This area can be extended out into the garden and the owners have drawings and planning permission for this. The flat has two double bedrooms and a bathroom with window, as well as really useful cellar storage. Oaklands Grove runs north off Uxbridge Road and the flat is quietly located well away from the main road. Ravenscourt Park is within easy reach, as are the smaller Wendell and Wormholt parks. The shopping and transport hubs of Hammersmith and Westfield are close to hand. East/west bus routes, White City (Central Line) tube and White City House are within a 10 minute walk. Current owner's comment: "This has been my ideal location and it's such a quiet friendly road, but still near the vibrant areas of Shepherd's Bush, with good transport links, local parks, walks to the river and places to eat. It's also nice to be so close to the villagey Askew Road."