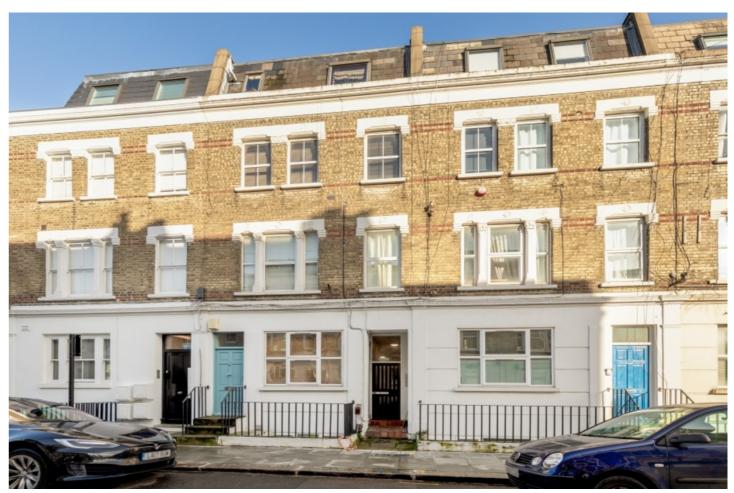

## PHILIP WOOLLER

Type Generous studio flat

Gross internal floor area 452 sq ft / 42 sq m approx.

Nearest stations Shepherd's Bush Market and Goldhawk Road (Hamm. & City and Circle Lines)

A stylishly designed flat with clean lateral layout and handy location near transport. It has great light; excellent fixtures and fittings throughout; a private balcony as well as access to a communal garden at the back of the building. The bedroom area could easily be separated from the reception but the space feels nicer and more open as it is. Boscombe Road is a prime and much favoured W12 street with Ravenscourt Park and Askew Road within a short walk. The shopping and transports hubs of Hammersmith and Westfield are within easy reach and Goldhawk Road or Shepherd's Bush Market tubes, along with Uxbridge Road's eclectic mix of shops, restaurants and theatres are also close at hand.