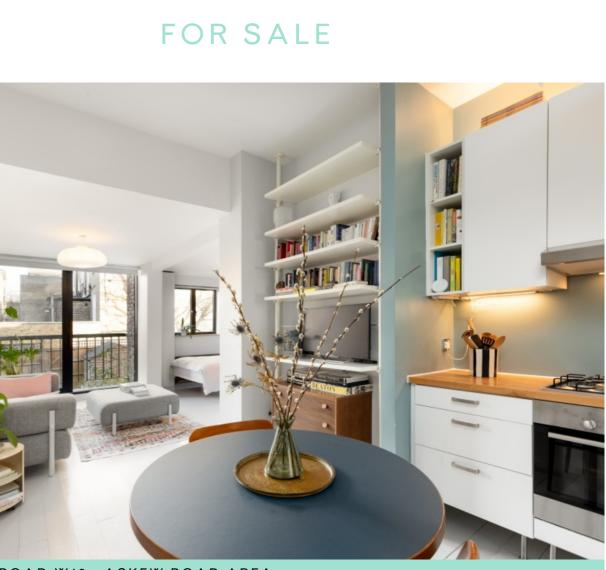

## BOSCOMBE ROAD W12 · ASKEW ROAD AREA £375,000 SHARE OF FREEHOLD

- Double bed area (could be separated)
- Walk-in wardrobe / storage
- · Bathroom en suite
- Reception area
- Private balcony
- · Fully integrated kitchen open plan
- Communal garden
- Share of freehold 965 Yrs
- EPC C

## PHILIP WOOLLER

Type Generous studio flat

Gross internal floor area 452 sq ft / 42 sq m approx.

Nearest stations Shepherd's Bush Market and Goldhawk Road (Hamm. & City and Circle Lines)

A stylishly designed flat with clean lateral layout and handy location near transport. It has great light; excellent fixtures and fittings throughout; a private balcony as well as access to a communal garden at the back of the building. The bedroom area could easily be separated from the reception but the space feels nicer and more open as it is. Boscombe Road is a prime and much favoured W12 street with Ravenscourt Park and Askew Road within a short walk. The shopping and transports hubs of Hammersmith and Westfield are within easy reach and Goldhawk Road or Shepherd's Bush Market tubes, along with Uxbridge Road's eclectic mix of shops, restaurants and theatres are also close at hand.