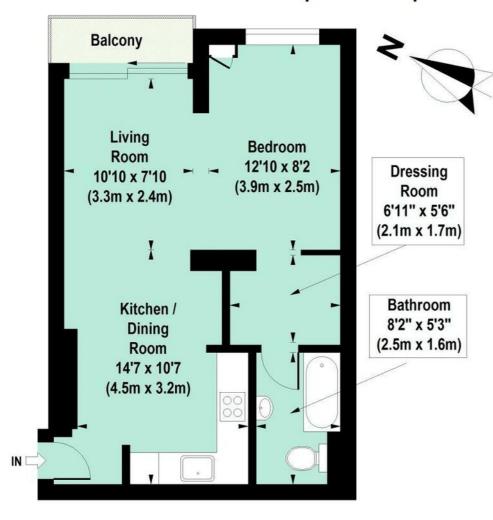

## **Boscombe Road**, W12

Approximate Gross Internal Area 42 sq m / 452 sq ft

**GROUND FLOOR** 

Floor Plan produced for Philip Wooller by Mays Floorplans © . Tel 020 3397 4594 Illustration for identification purposes only, not to scale All measurements are maximum, and include wardrobes and window bays where applicable

## BOSCOMBE ROAD W12 · ASKEW ROAD AREA £375,000 SHARE OF FREEHOLD

- Double bed area (could be separated)
- Walk-in wardrobe / storage
- · Bathroom en suite
- Reception area
- Private balcony
- · Fully integrated kitchen open plan
- Communal garden
- Share of freehold 965 Yrs
- EPC C

## PHILIP WOOLLER

Type Generous studio flat

Gross internal floor area 452 sq ft / 42 sq m approx.

Nearest stations Shepherd's Bush Market and Goldhawk Road (Hamm. & City and Circle Lines)

A stylishly designed flat with clean lateral layout and handy location near transport. It has great light; excellent fixtures and fittings throughout; a private balcony as well as access to a communal garden at the back of the building. The bedroom area could easily be separated from the reception but the space feels nicer and more open as it is. Boscombe Road is a prime and much favoured W12 street with Ravenscourt Park and Askew Road within a short walk. The shopping and transports hubs of Hammersmith and Westfield are within easy reach and Goldhawk Road or Shepherd's Bush Market tubes, along with Uxbridge Road's eclectic mix of shops, restaurants and theatres are also close at hand.