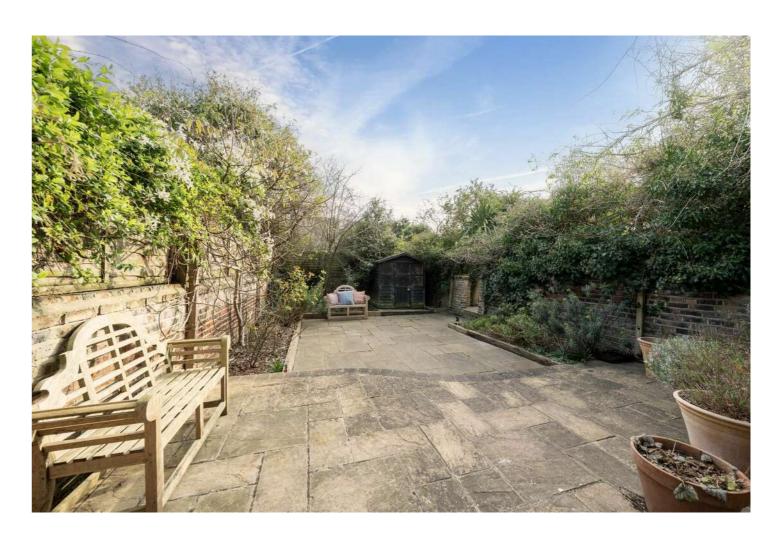

## SALE AGREED

FINDON ROAD W12 • ASKEW ROAD AREA £1,900,000 FREEHOLD

- 4 double bedrooms
- 3 bathrooms (1 en suite)
- Cloakroom / WC and utility
- 2 reception areas
- Central kitchen bespoke fitted
- South facing garden (paved)
- Good storage
- EPC D

4. VAT: The position relating to the property may change without notice.

An elegant Victorian villa with excellent layout and lovely feel with good sized south facing garden. Fully refurbished offering generous space and the benefit of versatile reception areas separated by a central kitchen and equally flexible 4 bedroom / 3 bathroom space above featuring tasteful bespoke fittings, including Drummonds sanitaryware. There is also useful ground floor storage and wc. Findon Road is a peaceful and attractive street a short walk from Askew Road and Ravenscourt Park. Numerous good schools; shopping; cultural and transport hubs of Hammersmith and Shepherds Bush are all close by.