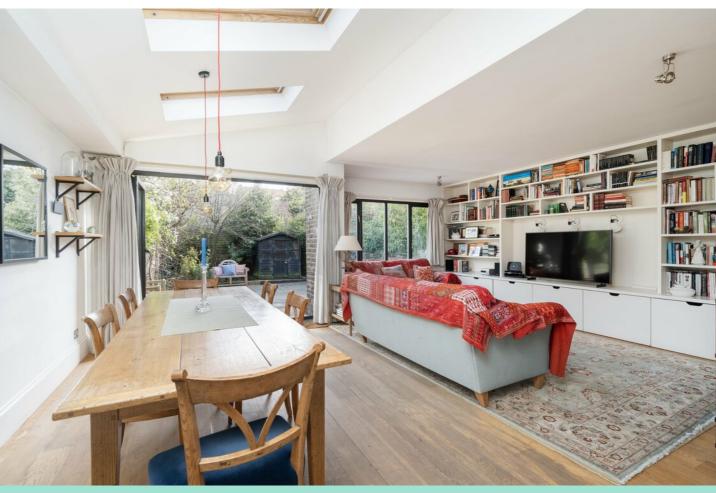

## SALE AGREED

FINDON ROAD W12 • ASKEW ROAD AREA £1,900,000 FREEHOLD

- 4 double bedrooms
- 3 bathrooms (1 en suite)
- Cloakroom / WC and utility
- 2 reception areas
- Central kitchen bespoke fitted
- South facing garden (paved)
- Good storage
- EPC D

4. VAT: The position relating to the property may change without notice.

An elegant Victorian villa with excellent layout and lovely feel with good sized south facing garden. Fully refurbished offering generous space and the benefit of versatile reception areas separated by a central kitchen and equally flexible 4 bedroom / 3 bathroom space above featuring tasteful bespoke fittings, including Drummonds sanitaryware. There is also useful ground floor storage and wc. Findon Road is a peaceful and attractive street a short walk from Askew Road and Ravenscourt Park. Numerous good schools; shopping; cultural and transport hubs of Hammersmith and Shepherds Bush are all close by.