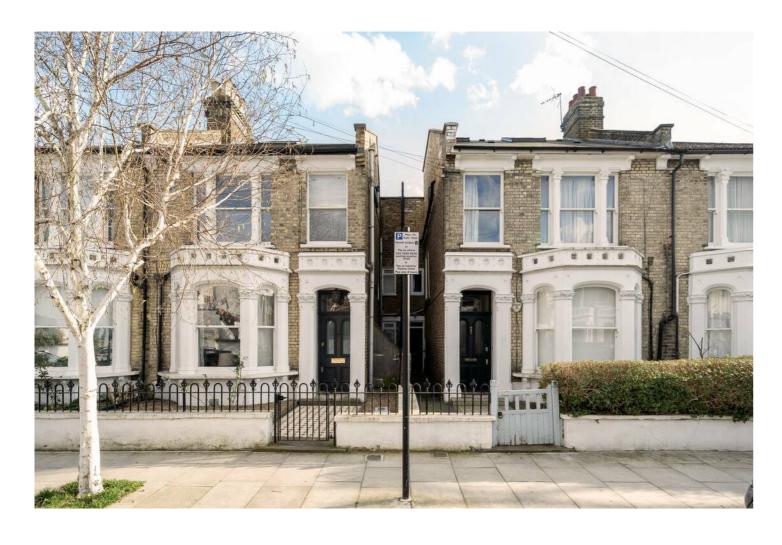

## SALE AGREED

FINDON ROAD W12 • ASKEW ROAD AREA £1,900,000 FREEHOLD

- 4 double bedrooms
- 3 bathrooms (1 en suite)
- Cloakroom / WC and utility
- 2 reception areas
- Central kitchen bespoke fitted
- South facing garden (paved)
- Good storage
- EPC D

EPC

Type Victorian family house

Gross internal floor area 2153 sq ft / 200 sq m approx.

Nearest stations Shepherd's Bush Market (Hamm & City and Circle Line) Shepherd's Bush (Central Line) Stamford Brook (District Line)